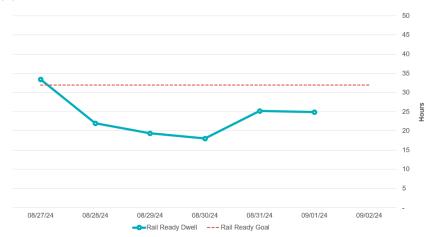

# PERFORMANCE DASHBOARD

September 3, 2024



# **KEY LINKS**

Click for more informatic

PortofVirginia.com

Operations Portal

Terminal Gate Hours

Motor Carrier Guide

→ Chassis Pool

👛 Ocean Services Guide

Rail Markets

Text Notifications

### **UPDATED HOURS**

Effective July 20, 2024



Virginia International Gateway M-F: 0500-1800 SA: 0700-1100 SU: Closed



Norfolk International Terminals M-F: 0600-1700 SA: Closed SU: Closed



Pinners Point Container Yard M-F: 0500-1830 SA: 0700-1130 SU: Closed

# **PERFORMANCE OVERVIEW**

Metrics are last 7-day averages









### **GATE OVERVIEW**

Daily operations metrics



#### **RAIL OVERVIEW**

Daily operations metrics