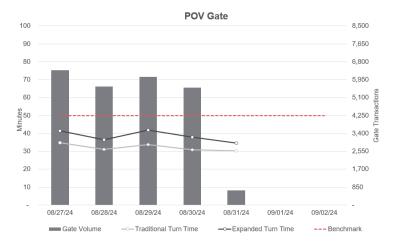

# PERFORMANCE DASHBOARD

September 3, 2024



# **KEY LINKS**

Click for more informatic

PortofVirginia.com

Operations Portal

Terminal Gate Hours

Motor Carrier Guide

→ Chassis Pool

👛 Ocean Services Guide

Rail Markets

Text Notifications

### **UPDATED HOURS**

Effective July 20, 2024



Virginia International Gateway M-F: 0500-1800 SA: 0700-1100 SU: Closed



Norfolk International Terminals M-F: 0600-1700 SA: Closed SU: Closed



Pinners Point Container Yard M-F: 0500-1830 SA: 0700-1130 SU: Closed

# **PERFORMANCE OVERVIEW**

Metrics are last 7-day averages









### **GATE OVERVIEW**

Daily operations metrics



#### **RAIL OVERVIEW**

Daily operations metrics